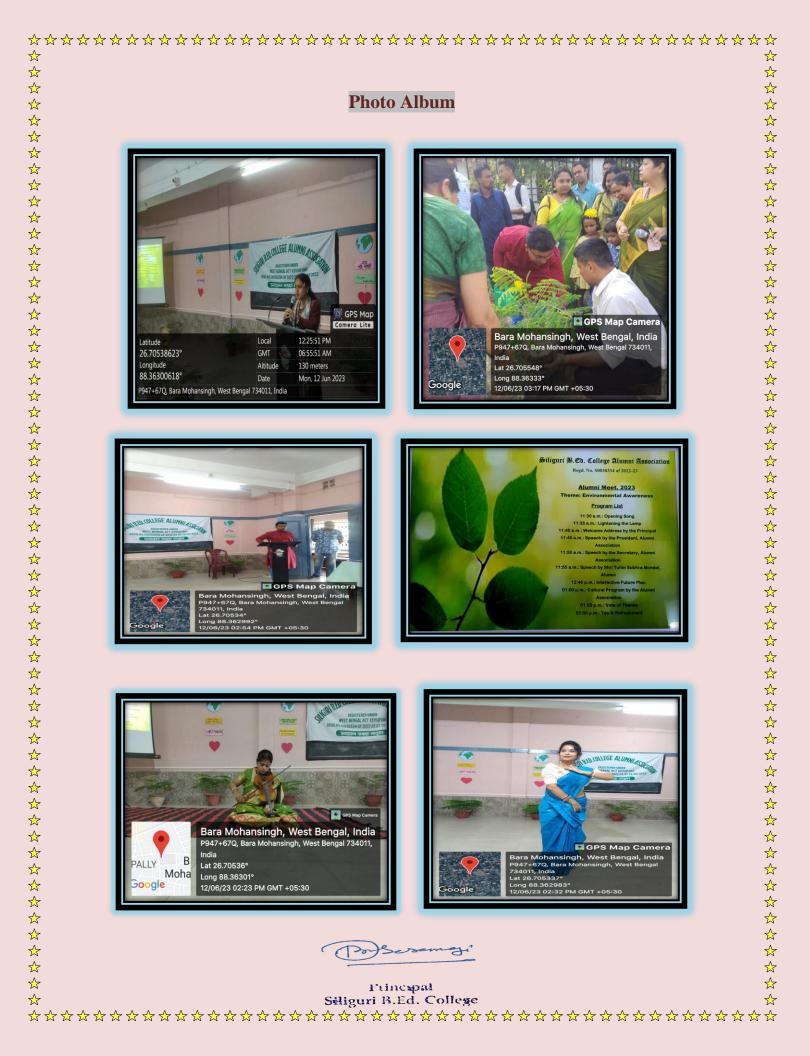

☆

☆

☆ ☆

☆

☆

☆ ☆

☆

☆

Frincipal Siliguri B.Ed. College

 $\frac{1}{2}$ 

| ☆ ☆<br>☆<br>☆                                                                  | ☆ ☆ |                                                                                                                       | ☆<br>☆<br>☆ |
|--------------------------------------------------------------------------------|-----|-----------------------------------------------------------------------------------------------------------------------|-------------|
| ☆<br>☆<br>☆                                                                    | 1.  | Dr. Pratip Kumar Basu, the secretary, Subrata Dutta, the cashier, Suravi Ghosh and other members.                     |             |
| $\begin{array}{c} \swarrow \\ \swarrow \\ \swarrow \\ \swarrow \\ \end{array}$ | The | <ul><li>a) The membership form has been prepared. The form is made available both offline and online in the</li></ul> | ☆           |
| ☆                                                                              |     | b) The membership fee is Rs 100                                                                                       | ☆           |
| ☆<br>☆                                                                         |     | c) A whatsAbb group has been formed with the registered members.                                                      | ☆<br>☆      |
| ☆                                                                              |     | d) A separate Bank account has been opened in the name of "Siliguri B.Ed. College Alumni                              | ☆           |
| ☆<br>☆                                                                         |     |                                                                                                                       | ☆<br>☆      |
| ☆                                                                              |     |                                                                                                                       | ☆           |
| ☆<br>☆                                                                         | 2.  |                                                                                                                       | \$          |
| ☆<br>☆<br>☆                                                                    |     | The program list is given below.                                                                                      | ☆<br>☆<br>☆ |
| ∝<br>☆                                                                         |     | a) Opening song                                                                                                       | ਮ<br>ਨੂ     |
| ☆                                                                              |     |                                                                                                                       | ☆           |
| ☆<br>☆                                                                         |     |                                                                                                                       | ☆<br>☆      |
| $\stackrel{\sim}{\Delta}$                                                      |     |                                                                                                                       | ☆           |
| ☆                                                                              |     | f) Recap of memory by various alumnus                                                                                 | ☆           |
| ☆<br>☆                                                                         |     | Incention of South Asian Centre for River                                                                             | ☆<br>☆      |
| $\stackrel{\wedge}{\sim}$                                                      |     |                                                                                                                       | ☆           |
| ☆<br>☆                                                                         |     | · · · · · · · · · · · · · · · · · · ·                                                                                 | ☆<br>☆      |
| ☆                                                                              |     | j) Vote of Thanks.                                                                                                    | ☆           |
| ☆                                                                              |     |                                                                                                                       | ☆           |
| ☆<br>☆                                                                         |     |                                                                                                                       | ☆<br>☆      |
| $\stackrel{\sim}{}$                                                            |     |                                                                                                                       | ☆           |
| $\stackrel{\wedge}{\sim}$                                                      |     |                                                                                                                       | ☆           |
| ☆<br>☆                                                                         |     |                                                                                                                       | ☆<br>☆      |
| $\stackrel{\sim}{\Delta}$                                                      |     |                                                                                                                       | ☆           |
| ☆                                                                              |     |                                                                                                                       | ☆           |
| ☆<br>☆                                                                         |     |                                                                                                                       | ☆<br>☆      |
| ×<br>☆                                                                         |     |                                                                                                                       | א<br>לב     |
| ☆                                                                              |     | Frincapal                                                                                                             | ☆           |
| $\stackrel{\wedge}{\sim}$                                                      |     |                                                                                                                       | ☆           |
| ☆<br>☆                                                                         |     | omgun m.Lu. comge                                                                                                     | ☆<br>☆      |
| $\stackrel{\sim}{\bigstar}$                                                    |     |                                                                                                                       | ☆           |
| $\stackrel{\wedge}{\sim}$                                                      |     |                                                                                                                       | ☆           |
| ☆<br>☆                                                                         |     |                                                                                                                       | ☆<br>☆      |
| ☆<br>☆                                                                         |     |                                                                                                                       | ⊼<br>☆      |
| ☆                                                                              |     |                                                                                                                       | ☆           |